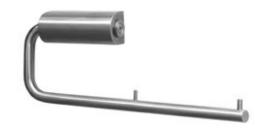

# ML4135\_2

Double Toilet Roll Holder

## **Specification**

| Material         | #304 Stainless Steel, 13mmØ Solid Bar                                                               |
|------------------|-----------------------------------------------------------------------------------------------------|
| Finish           | Satin Stainless Steel                                                                               |
| Mounting         | Surface Mount Security Concealed Fix                                                                |
| Capacity         | Holds two standard toilet rolls                                                                     |
| Features         | Universal Installation - Left or Right<br>Toilet Roll Locator Pins                                  |
| Note             | $^{\ast}$ This unit is accessible compliant when installed in accordance with AS1428.1. guidelines. |
| Related<br>Video | Stainless Steel Cleaning & Maintenance                                                              |