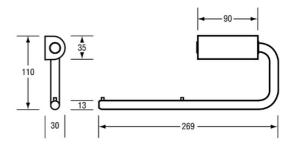

# ML4135\_2

Double Toilet Roll Holder

## **Specification**

| Material         | #304 Stainless Steel, 13mmØ Solid Bar                                                               |
|------------------|-----------------------------------------------------------------------------------------------------|
| Finish           | Satin Stainless Steel                                                                               |
| Mounting         | Surface Mount Security Concealed Fix                                                                |
| Capacity         | Holds two standard toilet rolls                                                                     |
| Features         | Universal Installation - Left or Right<br>Toilet Roll Locator Pins                                  |
| Note             | $^{\ast}$ This unit is accessible compliant when installed in accordance with AS1428.1. guidelines. |
| Related<br>Video | Stainless Steel Cleaning & Maintenance                                                              |